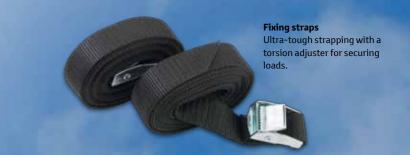

### Cargo net - vertical

Attaches to hooks in the trunk sides to help keep your smaller possessions tidy.

**Trunk belt**Retractable self-tensioning horizontal belt for firmly holding larger items of luggage.