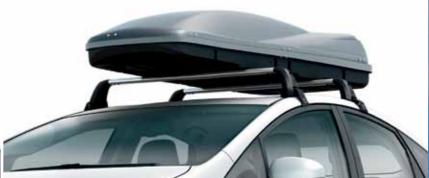

### Luggage box (luxury)

An aerodynamic design with big interior dimensions and a luxury finish inside and out. With security locking and passenger side opening.