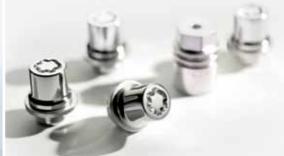

### Wheel locks

Featuring a rounded profile and coded key to help protect your alloys.