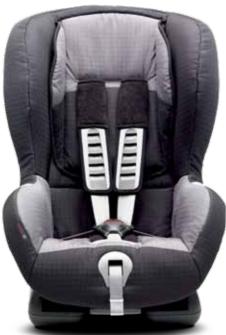

**Baby-Safe Plus restraint seat**Comfort and protection for babies from birth up to around 9 months (up to 13 kg).

**Duo Plus ISOfix restraint seat**For children between 9 months and 4 years
(approximately 9 to 18 kg).