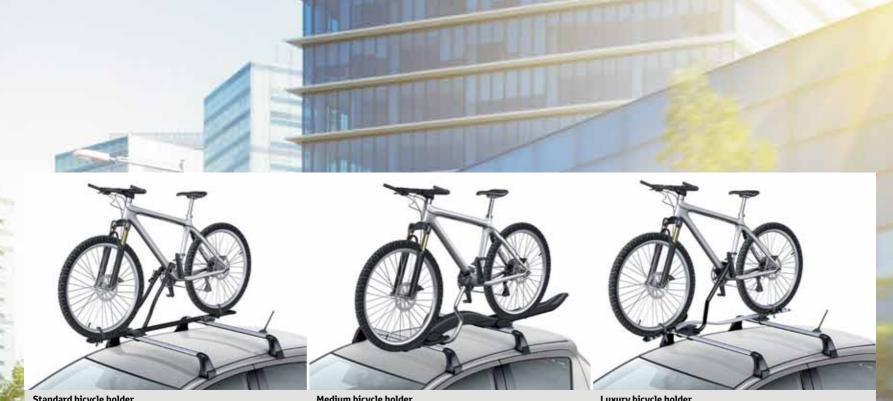

## Standard bicycle holder

Lockable design with a quick lock and release system for easy loading and unloading.

## Medium bicycle holder

Featuring an anti-theft system and moulded profiles to grip the bicycle wheels. Fits on either side of the roof.

## Luxury bicycle holder

Lockable lightweight aluminium design with wheel and frame grips. Conveniently, the frame grip can be adjusted at roof height. Fits on either side of the roof.