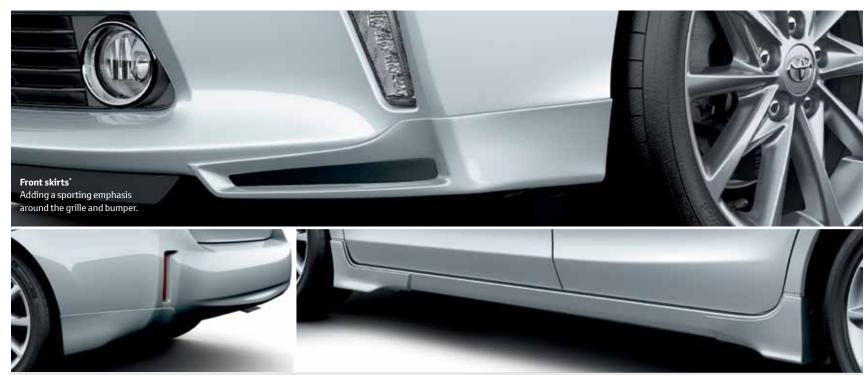

## Aerodynamic style

The refined aerodynamics of the Prius+ are clear for all to see. Toyota body styling accessories enhance the effect. The front, side and rear skirts combine with your car's smooth lines to add an extra dimension of sports personality.

Rear skirts\*

A look of sports inspired aerodynamic efficiency.

### Side skirts\*

Shaped for integration along the lower sill to create a sporty, low profile appearance.