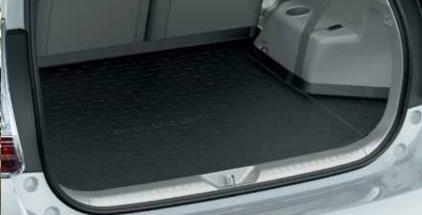

### **Rubber floor mats**

The ultimate carpet protection against dirt, mud and rain. Custom shaped for the Prius+.

Trunk liner

Made of durable black rubber with a non-slip surface and raised outer edges.