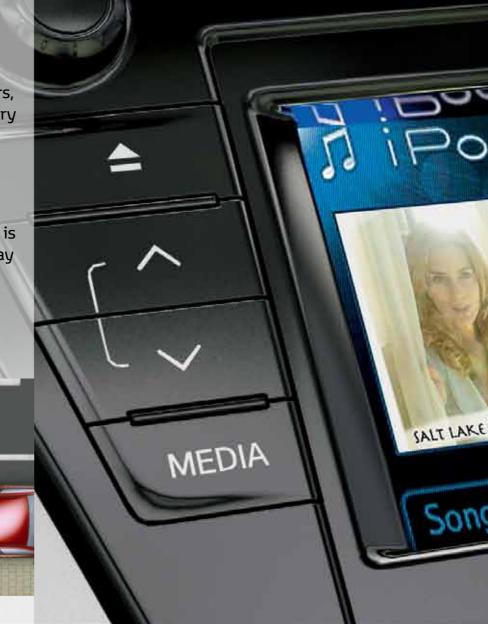

## **Touch & Go navigation**

Toyota Touch & Go and Touch & Go Plus are the ideal accessories if your Prius+ is fitted with Toyota Touch audio, but doesn't have navigation. Both systems upgrade your car's existing audio to also provide full map navigation and many family friendly travel features.

### Toyota Touch & Go and Toyota Touch & Go Plus

If your Prius+ is fitted with Toyota Touch audio, but doesn't have navigation, you can enhance your system to include navigation with either Touch & Go or Touch & Go Plus. Each integrates with the existing Touch audio while adding full map pan-European navigation and a host of travel extras.

With the Touch & Go upgrade, the features include touch-screen and click and slide navigation operation, split-screen navigation/audio information, a places of interest database and a choice of languages for the directions.

Toyota Touch & Go Plus gives you everything that Touch & Go has, along with many extras such as advanced voice recognition, 3D city models and a traffic patterns database for intelligent routing.

|   | Factures                                                           | Touch & Go       | Touch & Go Plus  |
|---|--------------------------------------------------------------------|------------------|------------------|
| ı | Features                                                           |                  |                  |
| E | Screen size                                                        | 6.1"             | 6.1"             |
| E | Touchscreen                                                        | Yes              | Yes              |
| Į | Languages display                                                  | 14               | 14               |
| ı | Rear view camera                                                   | Yes              | Yes              |
| ı | Bluetooth® handsfree phone                                         | Yes              | Yes              |
| ı | Speed camera alerts (1)                                            | Yes              | Yes              |
| ı | Speed limits                                                       | Yes              | Yes              |
| ğ | POI via USB (2)                                                    | Yes              | Yes              |
| ğ | POI search via internet (2)                                        | Yes              | Yes              |
| þ | Music via USB                                                      | Yes              | Yes              |
| 7 | Traffic information                                                | Yes              | Yes              |
|   | Languages voice guidance                                           | 14               | 14               |
|   | Media slots                                                        | CD,USB           | CD,USB           |
|   | Audio formats                                                      | MP3/WMA          | MP3/WMA          |
|   | Bluetooth® music streaming                                         | Yes              | Yes              |
|   | iPod <sup>®</sup> audio                                            | full control via | full control via |
|   |                                                                    | standard cable   | standard cable   |
|   | Aux-in                                                             | Yes              | Yes              |
|   | Advanced voice recognition                                         | -                | Yes              |
| 1 | Text to speach (message read out)                                  | -                | Yes              |
|   | Email & calendar                                                   | -                | Yes              |
|   | 3D city modeling & landmarks                                       | -                | Yes              |
|   | Advanced database road routing                                     | -                | Yes              |
|   | (1) Not available in France. (2) Depending on server availability. |                  |                  |