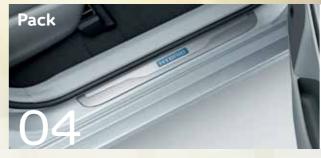

Protection pack

04

Navigation
Parking
Security

Leather upholstery Mats and storage Child seats

08

10

11

StylingProtectionCarrying

22

24

26

The Toyota protection pack offers individuality, value and convenience. With a tough rubber liner for the trunk and stylish scuff plates to guard the door sills, the pack adds to your car's day-to-day practicality.

## Durable black rubber with raised edges and an anti-slip surface.

Stylish brushed aluminiur protection for door sill paintwork.

Innovation inspired both the Prius+ and the great range of Toyota technology accessories. For drivers, for families, for travelling near or far. Each accessory adds to the pleasure of the journey.