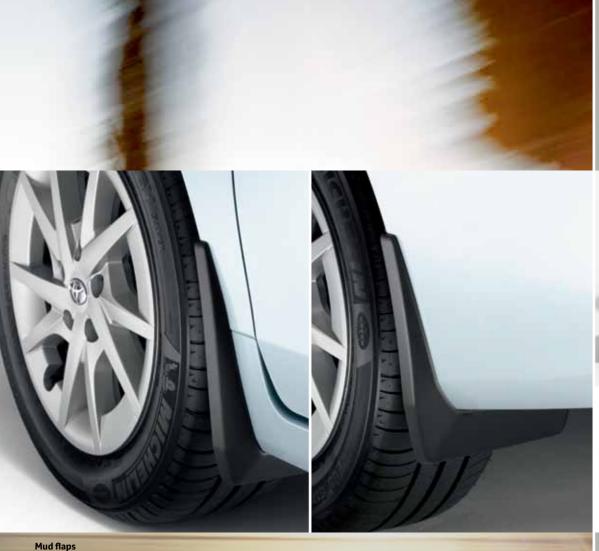

## Accessories range list

|                       | ъ       |                           | Б.   |
|-----------------------|---------|---------------------------|------|
|                       | Page    |                           | Page |
| Ash tray / small bin  | 18      | Parking systems           | 10   |
| Bicycle holders       | 28 & 29 | Rear bumper film          | 24   |
| Car care              | 30      | Rear bumper plate         | 24   |
| Cargo nets            | 18      | Rear skirts               | 22   |
| Child restraint seats | 19      | Roof rack                 | 26   |
| Corner protectors     | 24      | Scuff plates              | 16   |
| Fixing straps         | 26      | Side mouldings            | 23   |
| Floor mats            | 17      | Side skirts               | 22   |
| Front bumper garnish  | 23      | Ski and snowboard holders | 27   |
| Front seat heaters    | 14      | Ski box                   | 26   |
| Front skirts          | 22      | Smart entry key cover     | 16   |
| Kayak holder          | 26      | Trunk belt                | 18   |
| Leather interior      | 15      | Trunk liner               | 17   |
| Licence plate garnish | 23      | Trunk organiser bag       | 17   |
| Luggage box           | 26      | Vehicle security system   | 11   |
| Mud flaps             | 25      | Wheel locks               | 25   |
| Navigation systems    | 08      | Winter rim wheels         | 25   |