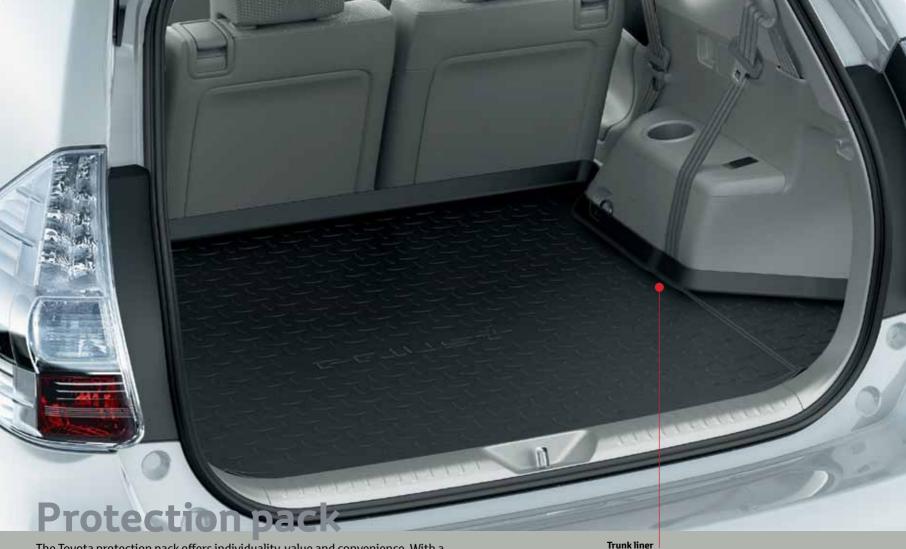

22

24

26

The Toyota protection pack offers individuality, value and convenience. With a tough rubber liner for the trunk and stylish scuff plates to guard the door sills, the pack adds to your car's day-to-day practicality.

### **Rubber floor mats**

The ultimate carpet protection against dirt, mud and rain. Custom shaped for the Prius+.

Trunk liner

Made of durable black rubber with a non-slip surface and raised outer edges.