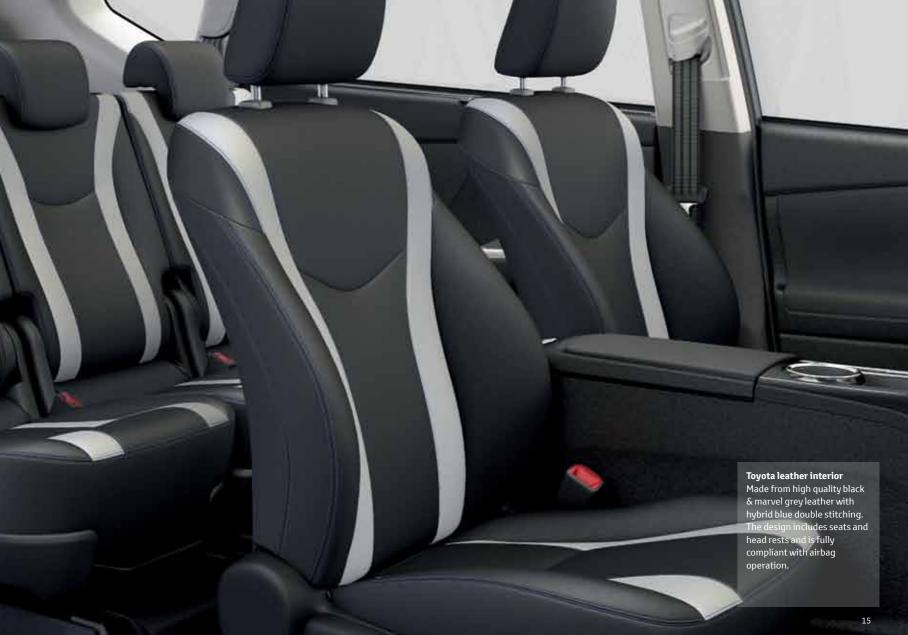

## Luxury

True luxury is a Toyota leather interior. Style and practicality combine in a presentation that's as good to look at as it is to sit in. Add front seat heaters for those frozen mornings or winter nights and you create the ultimate in Prius+ sophistication.