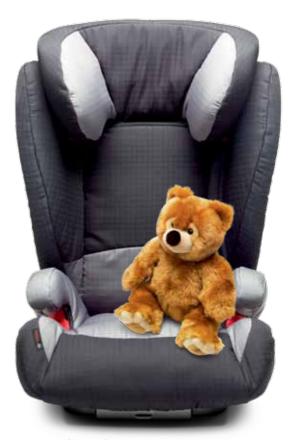

## Kid restraint seat

Height adjustable for children between 4 and 12 years (approximately 15 to 36 kg). Available with either ISOfix or seatbelt fixings.