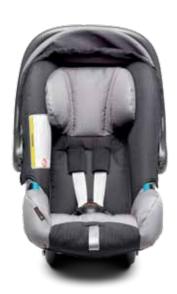

**Baby-Safe Plus restraint seat**Comfort and protection for babies from birth up to around 9 months (up to 13 kg).

**Duo Plus ISOfix restraint seat**For children between 9 months and 4 years
(approximately 9 to 18 kg).