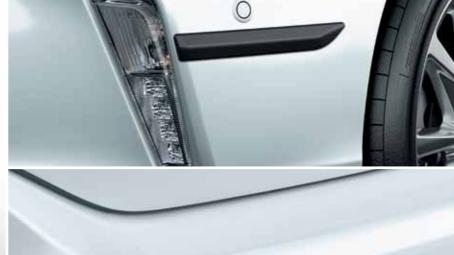

## Aerodynamic style

The refined aerodynamics of the Prius+ are clear for all to see. Toyota body styling accessories enhance the effect. The front, side and rear skirts combine with your car's smooth lines to add an extra dimension of sports personality.

Rear skirts\*

A look of sports inspired aerodynamic efficiency.

### Side skirts\*

Shaped for integration along the lower sill to create a sporty, low profile appearance.