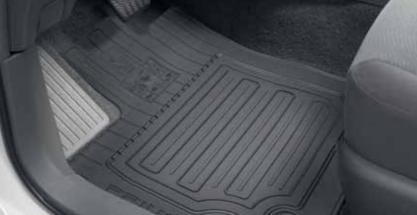

### **Rubber floor mats**

The ultimate carpet protection against dirt, mud and rain. Custom shaped for the Prius+.

Trunk liner

Made of durable black rubber with a non-slip surface and raised outer edges.