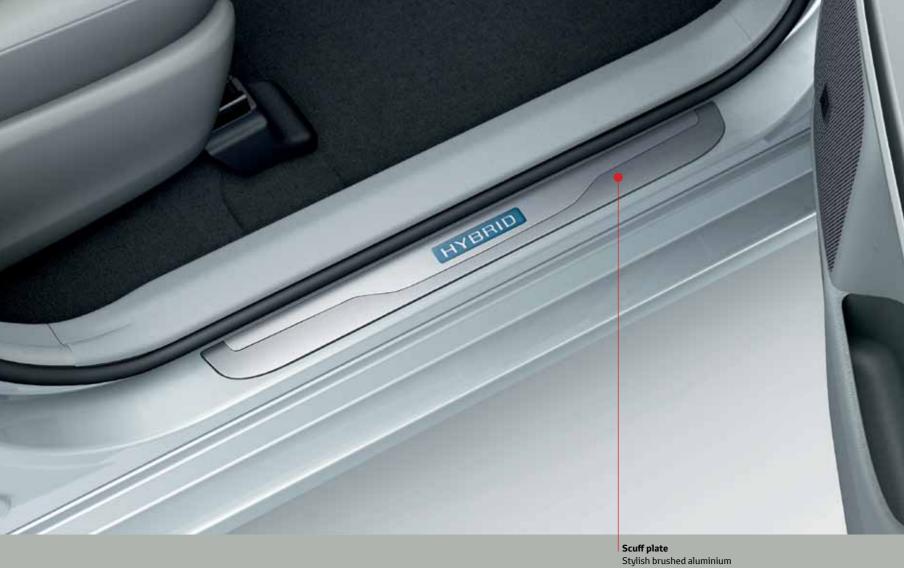

22

24

26

The Toyota protection pack offers individuality, value and convenience. With a tough rubber liner for the trunk and stylish scuff plates to guard the door sills, the pack adds to your car's day-to-day practicality.

## Durable black rubber with raised edges and an anti-slip surface.

Stylish brushed aluminiur protection for door sill paintwork.

Innovation inspired both the Prius+ and the great range of Toyota technology accessories. For drivers, for families, for travelling near or far. Each accessory adds to the pleasure of the journey.