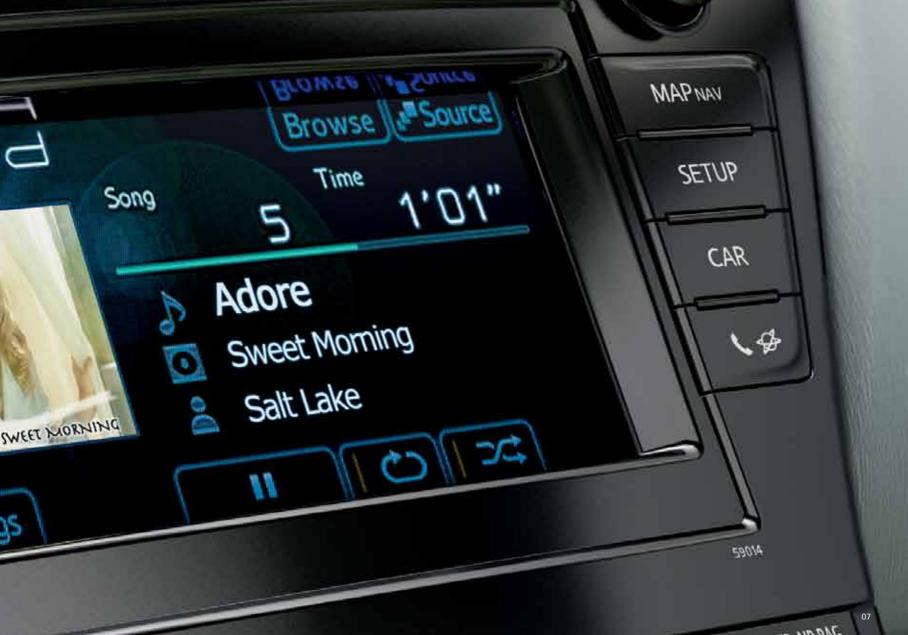

## **Touch & Go navigation**

Toyota Touch & Go and Touch & Go Plus are the ideal accessories if your Prius+ is fitted with Toyota Touch audio, but doesn't have navigation. Both systems upgrade your car's existing audio to also provide full map navigation and many family friendly travel features.

### Toyota Touch & Go and Toyota Touch & Go Plus

If your Prius+ is fitted with Toyota Touch audio, but doesn't have navigation, you can enhance your system to include navigation with either Touch & Go or Touch & Go Plus. Each integrates with the existing Touch audio while adding full map pan-European navigation and a host of travel extras.

With the Touch & Go upgrade, the features include touch-screen and click and slide navigation operation, split-screen navigation/audio information, a places of interest database and a choice of languages for the directions.

Toyota Touch & Go Plus gives you everything that Touch & Go has, along with many extras such as advanced voice recognition, 3D city models and a traffic patterns database for intelligent routing.

|   | Factures                                                           | Touch & Go       | Touch & Go Plus  |
|---|--------------------------------------------------------------------|------------------|------------------|
| ı | Features                                                           |                  |                  |
| E | Screen size                                                        | 6.1"             | 6.1"             |
| E | Touchscreen                                                        | Yes              | Yes              |
| Į | Languages display                                                  | 14               | 14               |
| ı | Rear view camera                                                   | Yes              | Yes              |
| ı | Bluetooth® handsfree phone                                         | Yes              | Yes              |
| ı | Speed camera alerts (1)                                            | Yes              | Yes              |
| ı | Speed limits                                                       | Yes              | Yes              |
| ğ | POI via USB (2)                                                    | Yes              | Yes              |
| ğ | POI search via internet (2)                                        | Yes              | Yes              |
| þ | Music via USB                                                      | Yes              | Yes              |
| 7 | Traffic information                                                | Yes              | Yes              |
|   | Languages voice guidance                                           | 14               | 14               |
|   | Media slots                                                        | CD,USB           | CD,USB           |
|   | Audio formats                                                      | MP3/WMA          | MP3/WMA          |
|   | Bluetooth® music streaming                                         | Yes              | Yes              |
|   | iPod <sup>®</sup> audio                                            | full control via | full control via |
|   |                                                                    | standard cable   | standard cable   |
|   | Aux-in                                                             | Yes              | Yes              |
|   | Advanced voice recognition                                         | -                | Yes              |
| 1 | Text to speach (message read out)                                  | -                | Yes              |
|   | Email & calendar                                                   | -                | Yes              |
|   | 3D city modeling & landmarks                                       | -                | Yes              |
|   | Advanced database road routing                                     | -                | Yes              |
|   | (1) Not available in France. (2) Depending on server availability. |                  |                  |