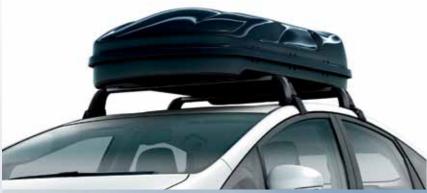

### Luggage box (luxury)

An aerodynamic design with big interior dimensions and a luxury finish inside and out. With security locking and passenger side opening.