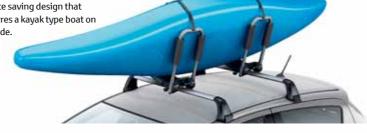

## Kayak holder (luxury)

Space saving design that secures a kayak type boat on its side.