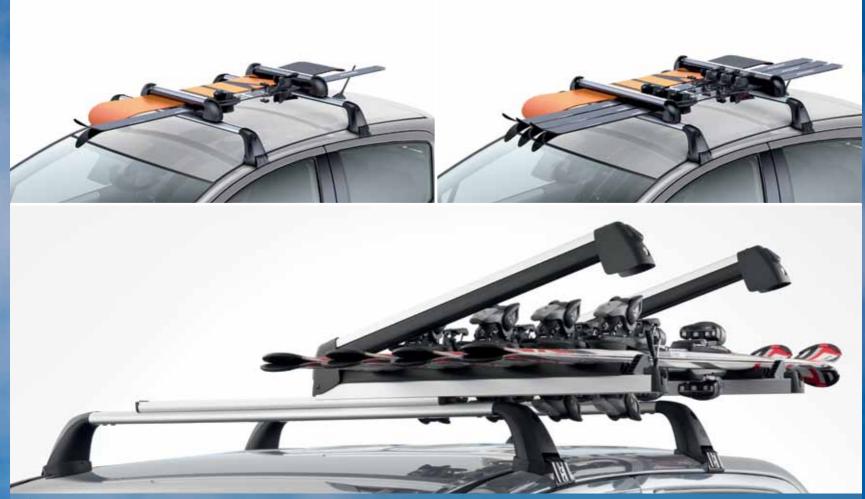

## Kayak holder (luxury)

Space saving design that secures a kayak type boat on its side.

### Ski box (luxury)

Ideally shaped for carrying ski accessories. Featuring luxury exterior and interior styling, security locking and passenger side opening.

Ski and snowboard holders

Small, medium and large lockable holders for skis and snowboards. The large luxury version slides to the side of your car for easy loading and unloading.