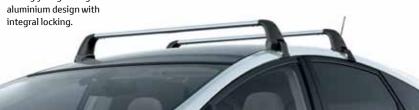

## Leisure

When you fit a Toyota roof rack you create added flexibility for exploring life's leisure potential. The roof rack is easy to fit and can be combined with a wide range of optional carrying attachments for specialised uses.

### Toyota roof rack

Strong yet lightweight