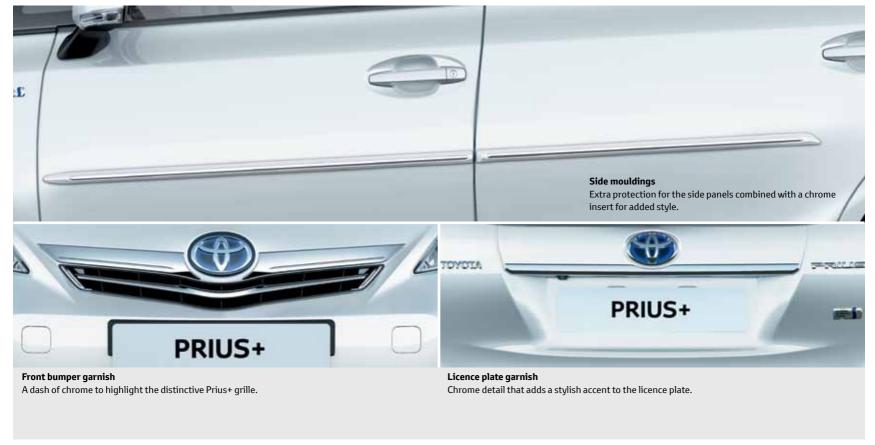

## Design

Personal style is all about detail. It's adding those extra touches of design to express your individuality. Toyota chrome accessories give you that flexibility. Each is customised to complement and enhance the look of your Prius+.