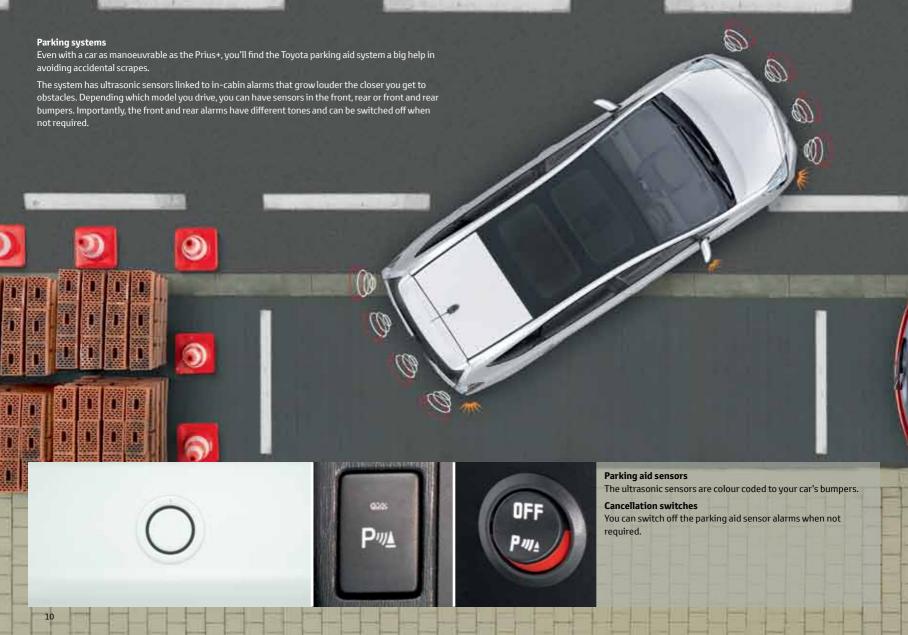

## Extra security

It's comforting to have a car as safe as the Prius+. Toyota's vehicle security system increases that peace of mind by providing additional protection when your car is parked.

The system has a powerful alarm to complement the Prius+'s pre-fitted immobiliser. An optional incline sensor is also available to warn of attempted wheel theft and towing.

## **Tailored space**

Versatility, peace and quiet. The Prius+ gives you extraordinary layout flexibility combined with pure ride comfort for you and your passengers. Toyota interior accessories build on the appeal.