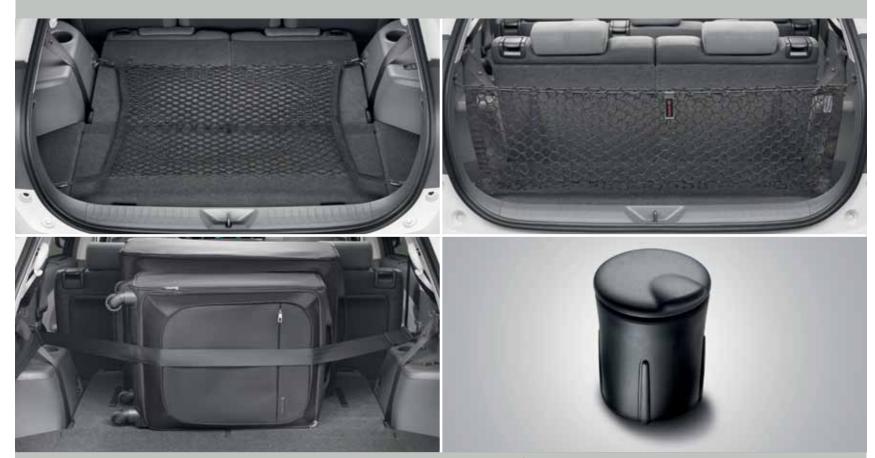

### **Rubber floor mats**

The ultimate carpet protection against dirt, mud and rain. Custom shaped for the Prius+.

Trunk liner

Made of durable black rubber with a non-slip surface and raised outer edges.

Trunk organiser bag

Convenient storage for holding travel essentials such as bottles and shoes.

## Cargo net – horizontal

Clips onto pre-fitted hooks in the trunk and is ideal for securing a briefcase or bag.

### Cargo net - vertical

Attaches to hooks in the trunk sides to help keep your smaller possessions tidy.

**Trunk belt**Retractable self-tensioning horizontal belt for firmly holding larger items of luggage.

**Ash tray / small bin**As an ash tray or for extra storage. The spring-shut lid is great for both.