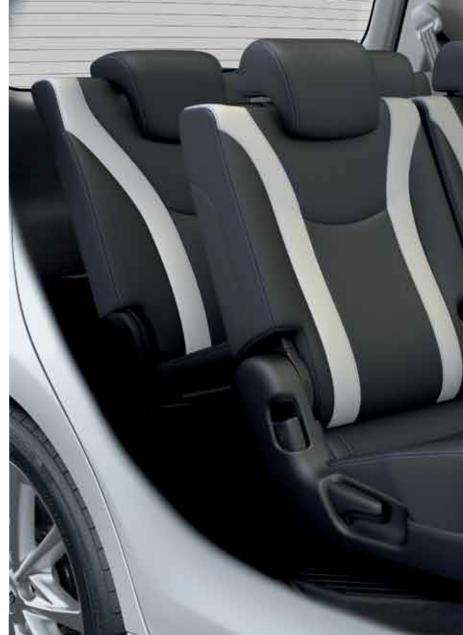

The range includes especially designed restraint seats for youngsters up to around 12 years.

There's leather upholstery and styling details for luxury, and floor mats and trunk storage for added practicality. The concept is tailored space. Each accessory gives you options to reflect life and your way of living it.

## Luxury

True luxury is a Toyota leather interior. Style and practicality combine in a presentation that's as good to look at as it is to sit in. Add front seat heaters for those frozen mornings or winter nights and you create the ultimate in Prius+ sophistication.