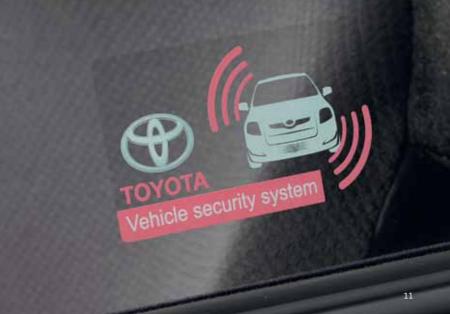

## Extra security

It's comforting to have a car as safe as the Prius+. Toyota's vehicle security system increases that peace of mind by providing additional protection when your car is parked.

The system has a powerful alarm to complement the Prius+'s pre-fitted immobiliser. An optional incline sensor is also available to warn of attempted wheel theft and towing.