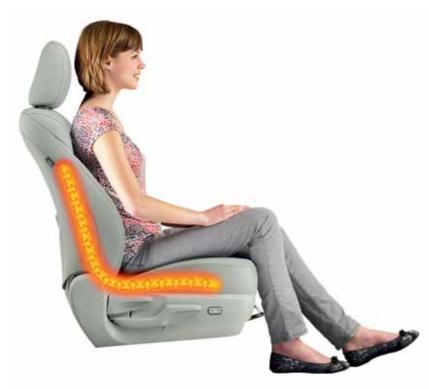

## Luxury

True luxury is a Toyota leather interior. Style and practicality combine in a presentation that's as good to look at as it is to sit in. Add front seat heaters for those frozen mornings or winter nights and you create the ultimate in Prius+ sophistication.

### Front seat heaters

Comfortably warms your front seats when the weather turns really cold.