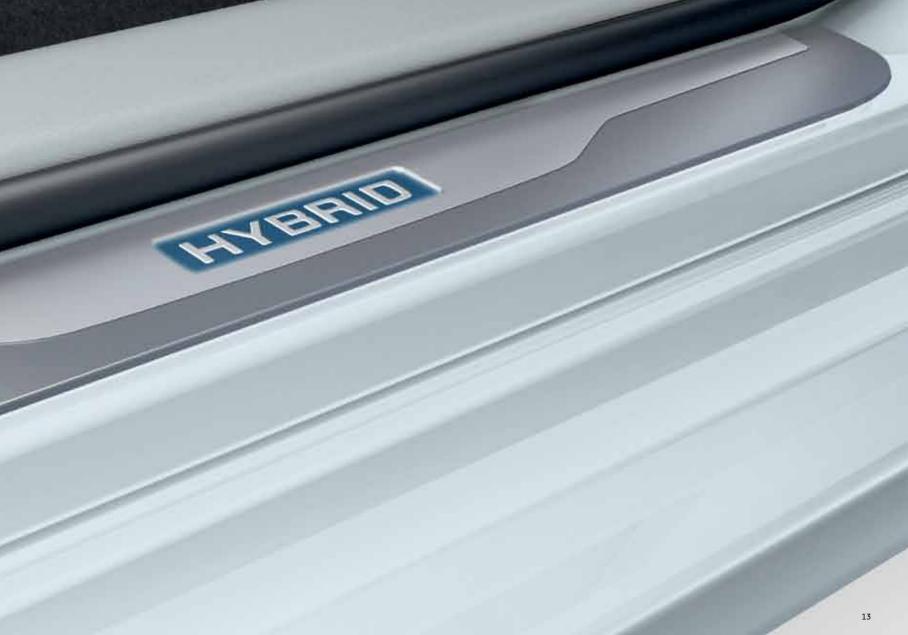

## Durable black rubber with raised edges and an anti-slip surface.

Stylish brushed aluminiur protection for door sill paintwork.

Innovation inspired both the Prius+ and the great range of Toyota technology accessories. For drivers, for families, for travelling near or far. Each accessory adds to the pleasure of the journey.