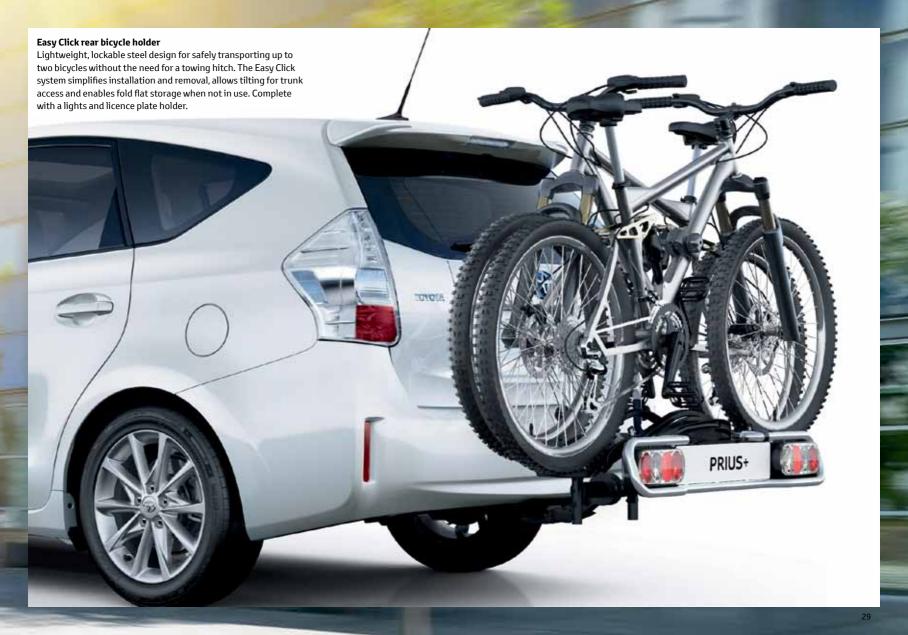

## Standard bicycle holder

Lockable design with a quick lock and release system for easy loading and unloading.

## Medium bicycle holder

Featuring an anti-theft system and moulded profiles to grip the bicycle wheels. Fits on either side of the roof.

## Luxury bicycle holder

Lockable lightweight aluminium design with wheel and frame grips. Conveniently, the frame grip can be adjusted at roof height. Fits on either side of the roof.