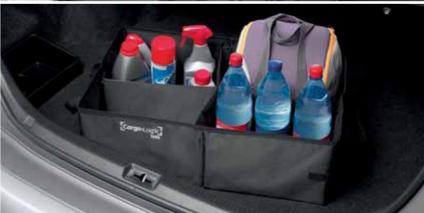

Trunk organiser bag

Convenient storage for holding travel essentials such as bottles and shoes.