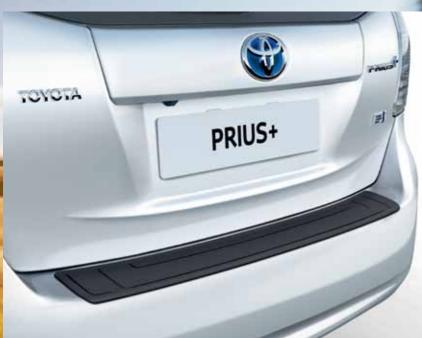

## Rear bumper plate

Strong bumper protection with a stylish matt black finish.