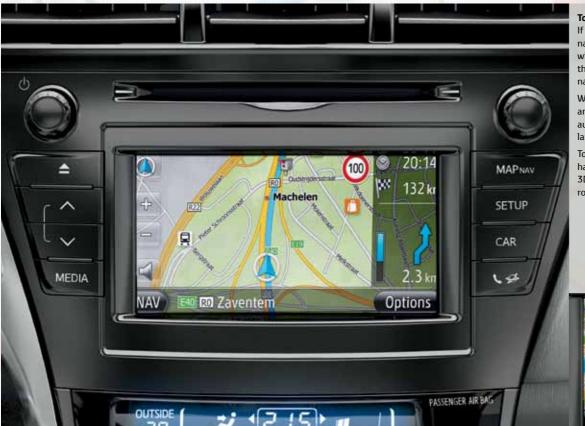

## **Touch & Go navigation**

Toyota Touch & Go and Touch & Go Plus are the ideal accessories if your Prius+ is fitted with Toyota Touch audio, but doesn't have navigation. Both systems upgrade your car's existing audio to also provide full map navigation and many family friendly travel features.

### Toyota Touch & Go and Toyota Touch & Go Plus

If your Prius+ is fitted with Toyota Touch audio, but doesn't have navigation, you can enhance your system to include navigation with either Touch & Go or Touch & Go Plus. Each integrates with the existing Touch audio while adding full map pan-European navigation and a host of travel extras.

With the Touch & Go upgrade, the features include touch-screen and click and slide navigation operation, split-screen navigation/audio information, a places of interest database and a choice of languages for the directions.

Toyota Touch & Go Plus gives you everything that Touch & Go has, along with many extras such as advanced voice recognition, 3D city models and a traffic patterns database for intelligent routing.

|   | Factures                                                           | Touch & Go       | Touch & Go Plus  |
|---|--------------------------------------------------------------------|------------------|------------------|
| ı | Features                                                           |                  |                  |
| E | Screen size                                                        | 6.1"             | 6.1"             |
| E | Touchscreen                                                        | Yes              | Yes              |
| Į | Languages display                                                  | 14               | 14               |
| ı | Rear view camera                                                   | Yes              | Yes              |
| ı | Bluetooth® handsfree phone                                         | Yes              | Yes              |
| ı | Speed camera alerts (1)                                            | Yes              | Yes              |
| ı | Speed limits                                                       | Yes              | Yes              |
| ğ | POI via USB (2)                                                    | Yes              | Yes              |
| ğ | POI search via internet (2)                                        | Yes              | Yes              |
| þ | Music via USB                                                      | Yes              | Yes              |
| 7 | Traffic information                                                | Yes              | Yes              |
|   | Languages voice guidance                                           | 14               | 14               |
|   | Media slots                                                        | CD,USB           | CD,USB           |
|   | Audio formats                                                      | MP3/WMA          | MP3/WMA          |
|   | Bluetooth® music streaming                                         | Yes              | Yes              |
|   | iPod <sup>®</sup> audio                                            | full control via | full control via |
|   |                                                                    | standard cable   | standard cable   |
|   | Aux-in                                                             | Yes              | Yes              |
|   | Advanced voice recognition                                         | -                | Yes              |
| 1 | Text to speach (message read out)                                  | -                | Yes              |
|   | Email & calendar                                                   | -                | Yes              |
|   | 3D city modeling & landmarks                                       | -                | Yes              |
|   | Advanced database road routing                                     | -                | Yes              |
|   | (1) Not available in France. (2) Depending on server availability. |                  |                  |